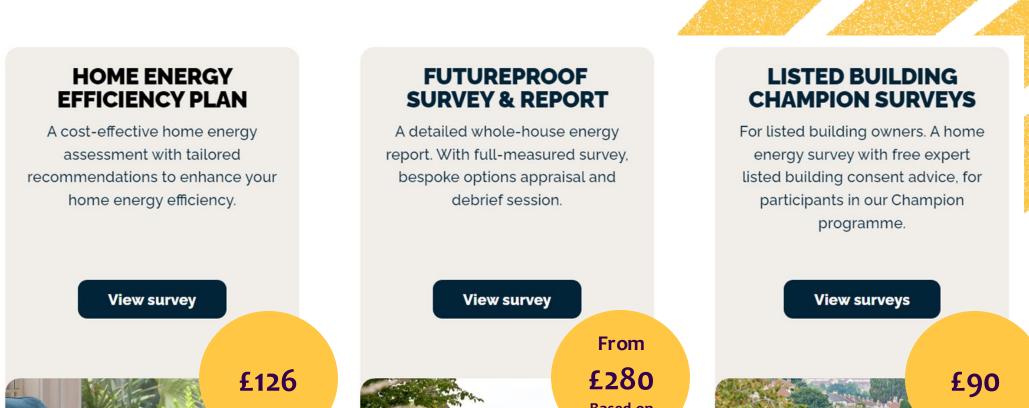

## Services available to book now

#### HEAT PUMP ASSESSMENT

Our Heat Pump Assessment includes a home visit, review and calculations, to tell you how a heat pump would work in your home.