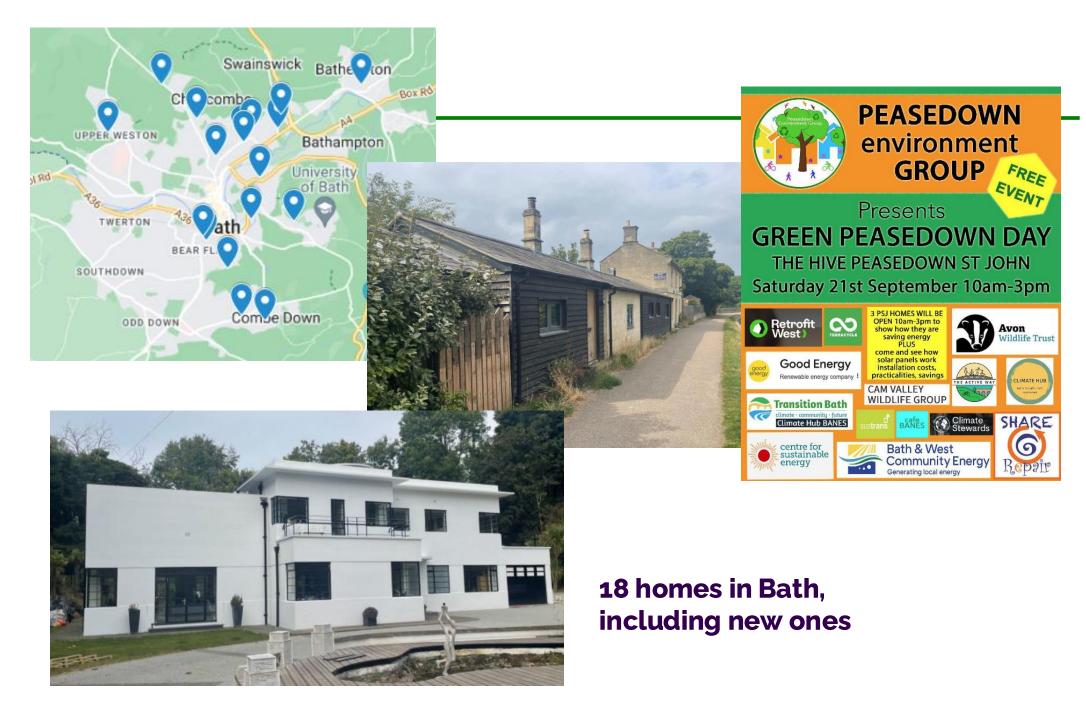

9 events, including:

Peasedown – 21<sup>st</sup> Sept

Forum – 26<sup>th</sup> Sept

Bath – 12<sup>th</sup> & 13<sup>th</sup> Oct